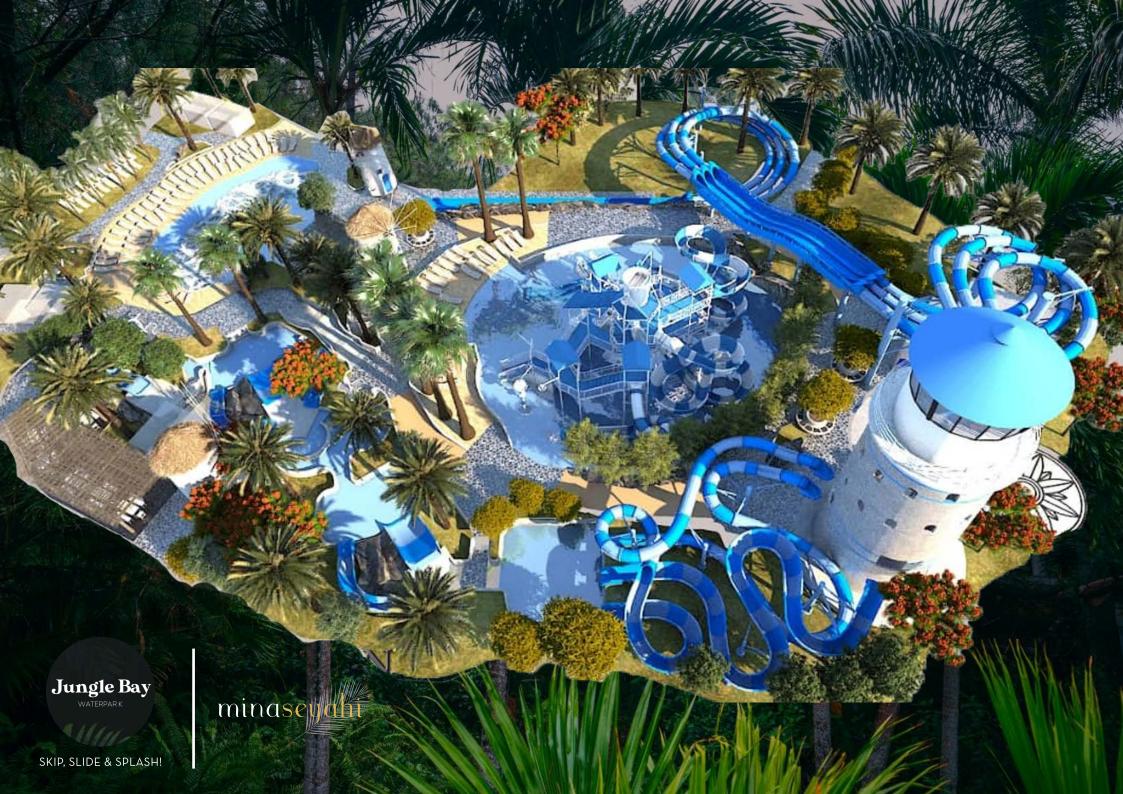

## SKIP, SLIDE &

SPLASH!

# EXPERIENCE THE JUNGLE BAY

JUNGLE BAY is the ultimate fun day out for the entire family. Enjoy the excitement of the multiple slides, embrace the laughter of the small kids splashing around in the safety of the Splash Zone and sit back and relax in our Refuel Café & Bar enjoying your prime spot right at the bay of Mina Seyahi.

Be in awe of Jungle Bay's Cycladic architecture — famous for its uniqueness and charm, it provides the water park with minimal aesthetics but with a daring style. Jungle Bay is sure to give an exciting yet relaxing experience for every member of the family.

**OPENING JANUARY 2021** 