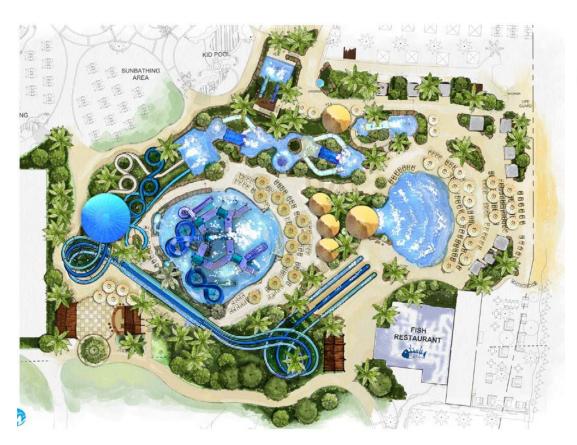

# EXPERIENCE THE JUNGLE BAY

JUNGLE BAY is the ultimate fun day out for the entire family. Enjoy the excitement of the multiple slides, embrace the laughter of the small kids splashing around in the safety of the Splash Zone and sit back and relax in our Refuel Café & Bar enjoying your prime spot right at the bay of Mina Seyahi.

Be in awe of Jungle Bay's Cycladic architecture — famous for its uniqueness and charm, it provides the water park with minimal aesthetics but with a daring style. Jungle Bay is sure to give an exciting yet relaxing experience for every member of the family.

#### WHIZZARD™ & BODY SLIDES

Riders are dispatched into one of 3 enclosed 13Om-long, high speed AquaTubes that spiral alongside each other through multiple lanes of twists and turns and in a 36O-degree loop before a surprise drop of colorful lanes. With added thrills, riders will then challenge side by side to see who is the fastest, encouraging repeat rides and longer days at the waterpark! All ages above 1.1m

#### $AQUAPLAY^{TM}$

Sophisticated and specially-designed to engage children of all ages for hours, AquaPlay offers high family interactivity with clear sight lines for mom and dad to supervise from the sidelines. All ages, no height restriction

#### KIDS' SLIDES

Designed specifically with gentle speeds and slopes into shallower pools to ensure a safe and fun experience.

All ages, no height restriction

#### **FAMILY WAVES**

6m pneumatic wave pool offering hours of splashing fun for all ages and swimming levels!

All ages, no height restriction

Discover a wide range of dining experiences at the Mina Seyahi Complex, with a total of 20 restaurants & bars